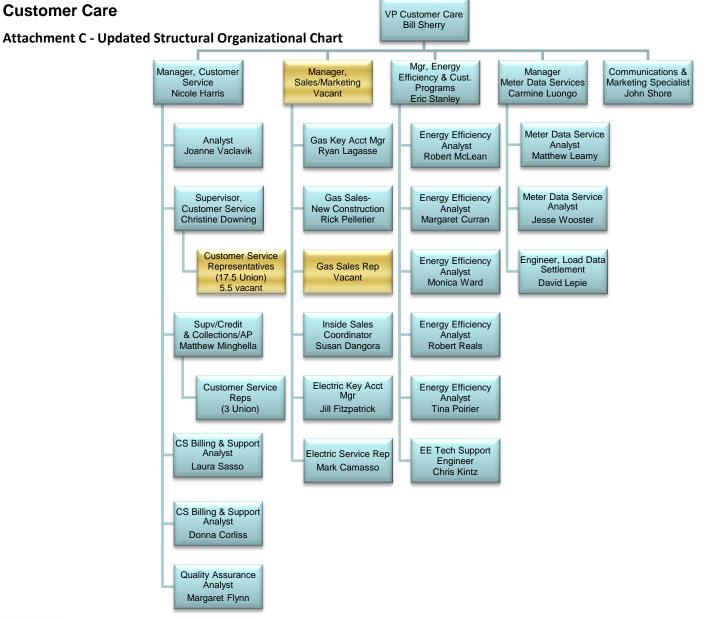

|              |
|             |      |              |

5003 / 5004 Monthly Report of Transition Progress Attachment C – Updated Structural Organizational Charts (per Settlement V.C.1.b. (vi)) For the Month of January 2014

# Attachment C – Updated Structural Organizational Charts

Please see attached.





\*Given the shared services provided by the Energy Procurement Department to NH and other Liberty organizations, this department now reports to the President, Liberty Utilities, with a dotted line reporting relationship to the NH President. No change in the services provided to NH, however, results from these reporting relationships.









# **Regulatory, Government, and Community Relations**





# Finance





# **Human Resources**





# **Environment, Health & Safety**







# Operations





# **Operations/Production, Dispatch & Control**



# **Operations/Engineering**





# **Operations/Gas**

### Attachment C - Updated Structural Organizational Chart



Vacant Position