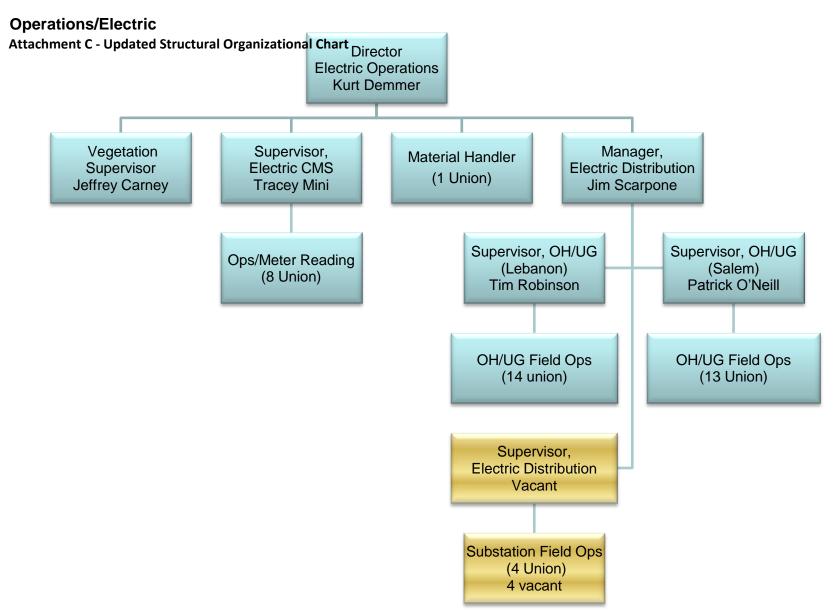

5003 / 5004 Monthly Report of Transition Progress (per Settlement V.C.1) For the Month of January 2014

Liberty Utilities (Granite State Electric) Corp. and Liberty Utilities (EnergyNorth Natural Gas) Corp. d/b/a Liberty Utilities