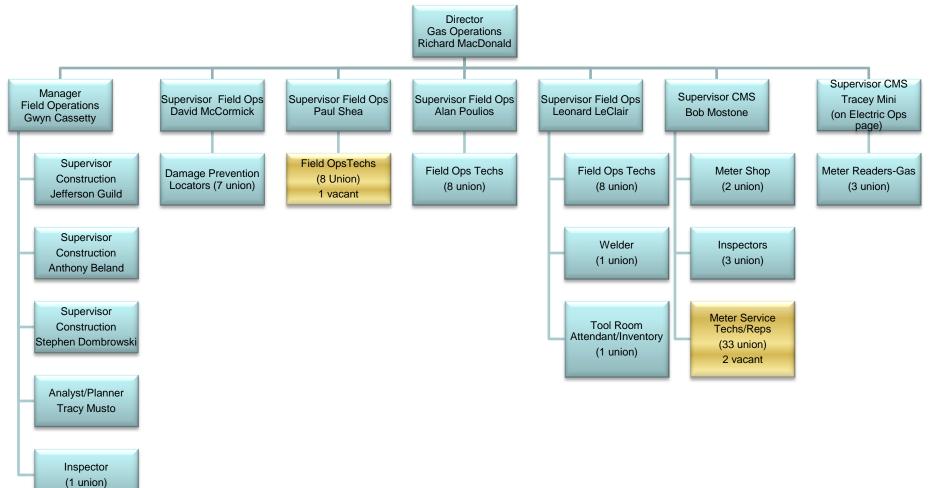

5003 / 5004 Monthly Report of Transition Progress (per Settlement V.C.1) For the Month of January 2014

Liberty Utilities (Granite State Electric) Corp. and Liberty Utilities (EnergyNorth Natural Gas) Corp. d/b/a Liberty Utilities